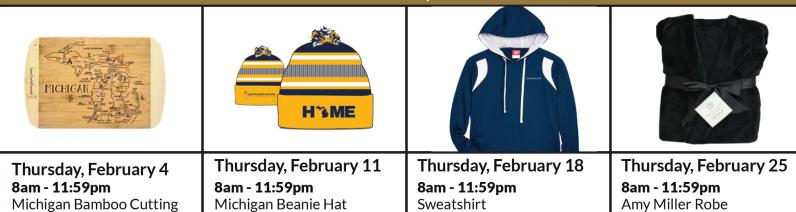

n Premium Play.



**Payout Party** 

Monday, February 15 | 7PM-10PM Win a jackpot at SELCH or any other casino (bring your W-2G from the previous month) and you could win cash drawings!



**Mondays | 6a - 11:59p** Simply earn 1000 points on your Access card, swipe at kiosk to play a game for a chance to win up to \$50 in Premium Play

Board



## Hump Day Free Play

Wednesdays Earn points from 4am - 11:59pm and get Premium Play!

Earn 300 points = \$5 in Premium Play Earn 800 points = \$10 in Premium Play Earn 1800 points = \$25 in Premium Play

### Plus, you could win even more Premium Play in our Hot Seat drawings! 9am - 9pm hourly drawings

One winner each hour will choose a stuffed camel with a prize of up to \$100 in Premium Play!

### \*GIFT GIVEAWAYS - Pick up from 8am - 11:59PM