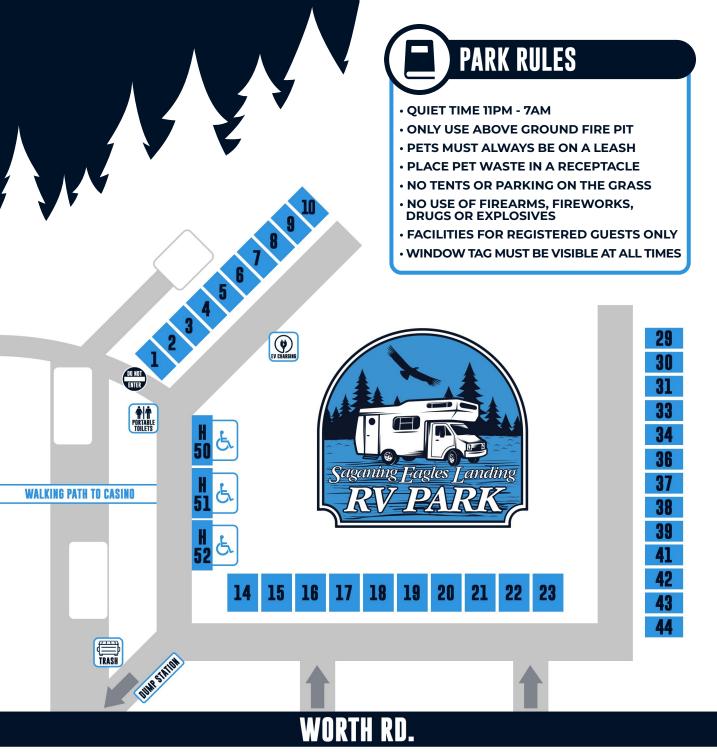

## **SITE DETAILS**

- BACK-IN GRAVEL LOTS
- SITES 30'-40' W X 60' L
- LAWN AREA
- 20/30/50 AMP ELECTRIC
- WATER HOOKUP

## **AMENITIES**

- COVERED PAVILION
- PICNIC TABLES
- DUMP STATION
- DUMPSTERS
- POTABLE WATER
- PORTABLE TOILETS
- FIRE PITS
- ELECTRIC VEHICLE
- CHARGERS
- FREE WI-FI
- FREE 24 HR SHUTTLE BETWEEN PARK & CASINO
- BETWEEN PARK & CASING CALL 989.775.5916